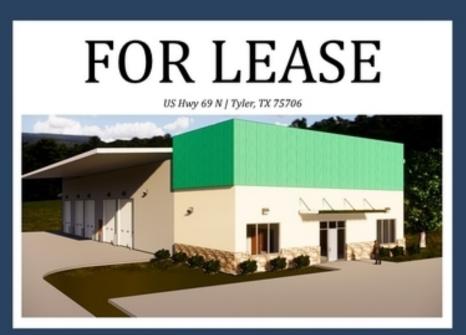

## SITE FEATURES

- Building Size Varies from 8,000-20,000 SF
- · New, Build-to-Suit Construction
- · Brick, Stone or Stucco Front Offices
- Insulated Metal Warehouse with Full Length Sky Lights & Electric Air Flow System
- Fenced Truck Court & Gravel Yard Area
- Drive-thru & Dock High Overhead Doors
- Open Surface Concrete Parking
- · Crane & Wash Bay Can be Added
- · 26' Clear Height
- . Situated on North Hwy 69
- Prime location between Tyler & Interstate 20
- Highly Visible
- · Excellent Ingress, Egress
- Façade and Monument Signage for your Business

## Highway 69 North, Tyler, 75709, TX

New build-to-Suit Construction

Building Size Varies from 8,000 to 20,000 SF. New build-to-Suit Construction. Brick, Stone or Stucco Front Offices. Insulated Metal Warehouse with Full Length Sky Lights and Electric Flow System. Fenced Truck Court and Gravel Yard Area. Drive thru and Dock High Over head Doors. Open Surface Concrete Parking. Crane and Wash Bay Can be added. 26 Ft Clear Height. Situated on North Highway 69. Prime Location between Tyler and Interstate 20. Excellent ingress, egress