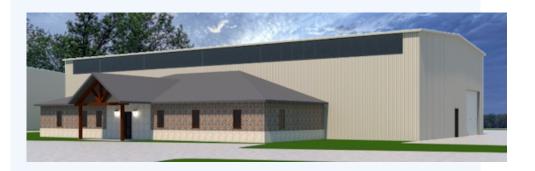

## 7720 US Hwy 69 North, Tyler, 75706, TX

New, build to suit construction

Brick and stone front with class A office interiors Insulated metal warehouse with full length sky lights and electric air flow system Fenced truck court and gravel yard area Drive thru and dock high overhead doors Open surface concrete parking Crane and wash bay can be added 26' Clear Height Situated on Highway 69 between Tyler and Interstate 20 Highly visible Excellent Ingress and Egress Facade and Monument Signage for your business