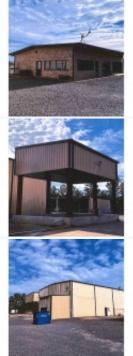

## 2405 North State Hwy 135, Kilgore, 75662, TX

Highly Visible and Centrally Located Between Dallas & Shreveport For Lease \$5,950/PSF/YR NNNApproximately 11,278 SF Total 3,078 SF Detached Office 8,650 SF Warehouse Lot Size Approx. 5.01 AcresStablized, Fenced Yard AreaOpen Storage Building Approx. 4,000 SFInsulated Metal WarehouseZoned Industrial480V, 3 Phase PowerTwo 12' x 14' & One 12' x 16' Grade Level OH Doors5 Ton Bridge Crane in PlaceConcrete Wash Bay with Drainage SystemCity UtilitesAsphalt Paved Parking & DrivesHighly VisibleLocated in Kilgore's Industrial AreaApprox. 2.5 Miles South of Interstate 20Centrally Located Between Dallas & Shreveport

MORE INFORMATION Main Availability : 2021-04-07 LAND INFORMATION:

Total acres: 5.01Square feet: 11278

**CONVENIENCE:**