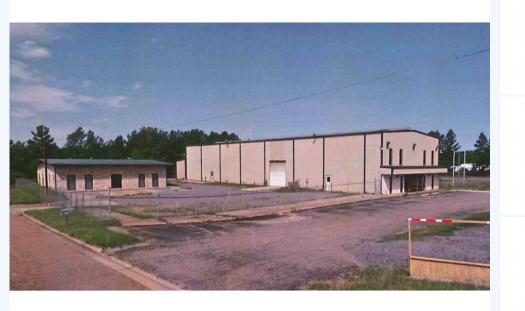

## 2405 North State Hwy 135, Kilgore, 75662, TX

Highly Visible and Centrally Located Between Dallas & Shreveport For Lease \$5,950/PSF/YR NNNApproximately 11,278 SF Total 3,078 SF Detached Office 8,650 SF Warehouse Lot Size Approx. 5.01 AcresStablized, Fenced Yard AreaOpen Storage Building Approx. 4,000 SFInsulated Metal WarehouseZoned Industrial480V, 3 Phase PowerTwo 12' x 14' & One 12' x 16' Grade Level OH Doors5 Ton Bridge Crane in PlaceConcrete Wash Bay with Drainage SystemCity UtilitesAsphalt Paved Parking & DrivesHighly VisibleLocated in Kilgore's Industrial AreaApprox. 2.5 Miles South of Interstate 20Centrally Located Between Dallas & Shreveport

MORE INFORMATION Main Availability : 2021-04-07 LAND INFORMATION:

Total acres: 5.01Square feet: 11278

**CONVENIENCE:**