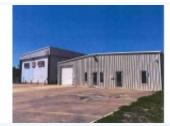

## 1703 Whaley, Longview, 75601, TX

Versatile building off heaving traveled Highway 259 (a major artery) with easy access to major highways. Next door to Plano Marine and UPS.

\$5,700/mo Rent. \$750/mo NNN Approx 18,000 SF 3 acre concrete yard (could expanded to 8 ac) Completely Fenced Office/Warehouse Freezer/Cooler Space (22'' tall for pallet stacking) Loading and Grade Docks High Overhead Doors New 1/1 efficiency apartment on site Sale Price: \$695,000