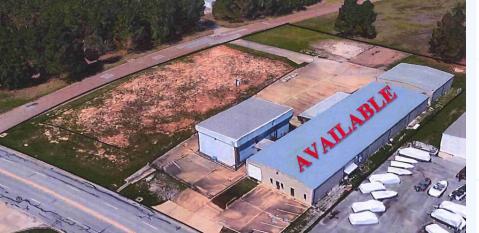

## 1703 Whaley, Longview, 75601, TX

Versatile building off heaving traveled Highway 259 (a major artery) with easy access to major highways. Next door to Plano Marine and UPS.

\$5,700/mo Rent. \$750/mo NNN Approx 18,000 SF 3 acre concrete yard (could expanded to 8 ac) Completely Fenced Office/Warehouse Freezer/Cooler Space (22'' tall for pallet stacking) Loading and Grade Docks High Overhead Doors New 1/1 efficiency apartment on site Sale Price: \$695,000