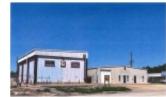

## 1703 Whaley, Longview, 75601, TX

Versatile building off heaving traveled Highway 259 (a major artery) with easy access to major highways. Next door to Plano Marine and UPS.

\$5,700/mo Rent. \$750/mo NNN Approx 18,000 SF 3 acre concrete yard (could expanded to 8 ac) Completely Fenced Office/Warehouse Freezer/Cooler Space (22'' tall for pallet stacking) Loading and Grade Docks High Overhead Doors New 1/1 efficiency apartment on site Sale Price: \$695,000