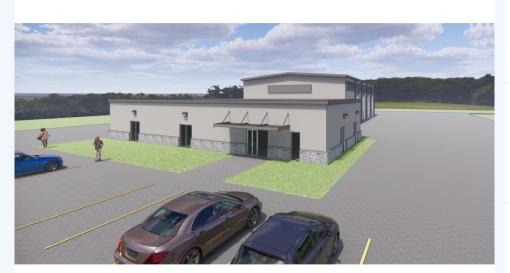

## 13624 Hwy 31, Tyler, 75709, TX

New Office/Warehouse in prime location near Loop 323, Spur 364 and Loop 49 Toll Road
New Office/Warehouse Approximately 9,200 SF Total 3,200 SF Office 6,000 SF Insulated Metal Warehouse
Lot Size Approximately 2.446 Acres Stucco & Stone Insulated Front Office Improved, Fenced Yard
Area/Truck Court 26' Clear Height in Warehouse Modern Skylights & Electric Air Flow System LED
Lighting Throughout City Water/Sewer Utilities New Construction, Customizable for Your Business Up to 8
Overhead Doors Dock Doors, Crane & Wash Bay Can be Added Two Curb Cuts on Hwy 31 Facade &
Monument Signage Asphalt Paved Parking & Drives Outside City Limits Prime Location Near Loop 323,
Spur 364 and Loop 49 Toll Road Approximately 12 Miles South of I-20 Highly Visible with Excellent
ingress/egress