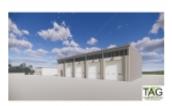

## 13624 Hwy 31, Tyler, 75709, TX

New Office/Warehouse in prime location near Loop 323, Spur 364 and Loop 49 Toll Road
New Office/Warehouse Approximately 9,200 SF Total 3,200 SF Office 6,000 SF Insulated Metal Warehouse
Lot Size Approximately 2.446 Acres Stucco & Stone Insulated Front Office Improved, Fenced Yard
Area/Truck Court 26' Clear Height in Warehouse Modern Skylights & Electric Air Flow System LED
Lighting Throughout City Water/Sewer Utilities New Construction, Customizable for Your Business Up to 8
Overhead Doors Dock Doors, Crane & Wash Bay Can be Added Two Curb Cuts on Hwy 31 Facade &
Monument Signage Asphalt Paved Parking & Drives Outside City Limits Prime Location Near Loop 323,
Spur 364 and Loop 49 Toll Road Approximately 12 Miles South of I-20 Highly Visible with Excellent
ingress/egress